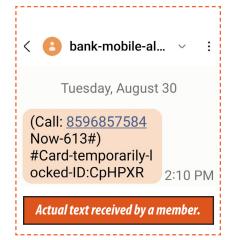

### **Beware of Fraudulent Texts that Look** Official!

We've had several members contact us stating they received a text message that their debit or credit card was locked and they needed to call a number. Nowhere on the text was the credit union's name or any other financial institution. This is a spam text and NOT from Materion FCU! Please do not ever click a link or call a number from a text message like this! Even if it

looks official, contact the financial institution using a number that YOU have (from a statement or on your debit or credit card), not the number they provided.

If you do ever suspect a problem with your card, or if you lose your card, simply log into the mobile app and shut off your card. Once you find it, you can reactivate it. As always, call us with any questions.